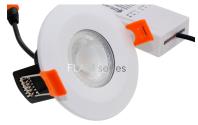

#### Product description

FLAM Die casting body, surface wrinkle treatment, effectively increasing the cooling area, good heat dissipation, let light remained in critical temperature to achieve a longer life. Flam series 30 60 90 min Fire Rated approval by SGS BS 476-21.IP65.100%. Three color change and Dim-to-warm available. Interchangeable bezel by twist & lock style, White, black, Chrome, polished chrome, brushed nickle surface treatment for option. Size:Dia85\*1456.5mm, Cut Out:72-75mm8. TUYA Bluetooth and WIFI, Wireless smart control. Special series suitable for Hotels, retail shops, coffe-shops, offices, museums, private clinics.

#### Flam 6W-8W-9W-10W series

IP65 RoHS C€

FR8550.06 IP65 & Fire rated

FR7580.06 IP65 & Fire rated

IP65 RoHS C€

FR8557.08 - Input voltage AC220-240V Multivoltage 8W ~650lm 3000K-4000K-5000K led citizen, bridgelux, cree, Khun