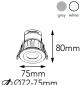

#### Product description

FLAM Die casting body, surface wrinkle treatment, effectively increasing the cooling area, good heat dissipation, let light remained in critical temperature to achieve a longer life. Flam series 30 60 90 min Fire Rated approval by SGS BS 476-21.IP65.100%. Three color change and Dim-to-warm available. Interchangeable bezel by twist & lock style, White, black, Chrome, polished chrome, brushed nickle surface treatment for option. Size:Dia85\*1456.5mm, Cut Out:72-75mm8. TUYA Bluetooth and WIFI, Wireless smart control. Special series suitable for Hotels, retail shops, coffe-shops, offices, museums, private clinics.