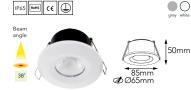

#### Product description

FLAM Die casting body, surface wrinkle treatment, effectively increasing the cooling area, good heat dissipation, let light remained in critical temperature to achieve a longer life. Flam series 30 60 90 min Fire Rated approval by SGS BS 476-21.IP65.100%. Three color change and Dim-to-warm available. Interchangeable bezel by twist & lock style, White, black, Chrome, polished chrome, brushed nickle surface treatment for option. Size:Dia85\*1456.5mm, Cut Out:72-75mm8. TUYA Bluetooth and WIFI, Wireless smart control. Special series suitable for Hotels, retail shops, coffe-shops, offices, museums, private clinics.