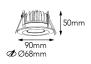

#### Product description

FLAM Die casting body, surface wrinkle treatment, effectively increasing the cooling area, good heat dissipation, let light remained in critical temperature to achieve a longer life. Flam series 30 60 90 min Fire Rated approval by SGS BS 476-21.IP65.100%. Three color change and Dim-to-warm available. Interchangeable bezel by twist & lock style, White, black, Chrome, polished chrome, brushed nickle surface treatment for option. Size:Dia85\*1456.5mm, Cut Out:72-75mm8. TUYA Bluetooth and WIFI, Wireless smart control. Special series suitable for Hotels, retail shops, coffe-shops, offices, museums, private clinics.