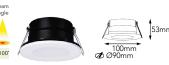

#### Product description

FLAM Die casting body, surface wrinkle treatment, effectively increasing the cooling area, good heat dissipation, let light remained in critical temperature to achieve a longer life. Flam series 30 60 90 min Fire Rated approval by SGS BS 476-21.IP65.100%. Three color change and Dim-to-warm available. Interchangeable bezel by twist & lock style, White, black, Chrome, polished chrome, brushed nickle surface treatment for option. Size:Dia85\*1456.5mm, Cut Out:72-75mm8. TUYA Bluetooth and WIFI, Wireless smart control. Special series suitable for Hotels, retail shops, coffe-shops, offices, museums, private clinics.