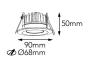

#### Product description

FLAM Die casting body, surface wrinkle treatment, effectively increasing the cooling area, good heat dissipation, let light remained in critical temperature to achieve a longer life. Flam series 30 60 90 min Fire Rated approval by SGS BS 476-21.IP65.100%. Three color change and Dim-to-warm available. Interchangeable bezel by twist & lock style, White, black, Chrome, polished chrome, brushed nickle surface treatment for option. Size:Dia85\*1456.5mm, Cut Out:72-75mm8. TUYA Bluetooth and WIFI, Wireless smart control. Special series suitable for Hotels, retail shops, coffe-shops, offices, museums, private clinics.