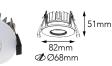

#### Product description

FLAM Die casting body, surface wrinkle treatment, effectively increasing the cooling area, good heat dissipation, let light remained in critical temperature to achieve a longer life. Flam series 30 60 90 min Fire Rated approval by SGS BS 476-21.IP65.100%. Three color change and Dim-to-warm available. Interchangeable bezel by twist & lock style, White, black, Chrome, polished chrome, brushed nickle surface treatment for option. Size:Dia85\*1456.5mm, Cut Out:72-75mm8. TUYA Bluetooth and WIFI, Wireless smart control. Special series suitable for Hotels, retail shops, coffe-shops, offices, museums, private clinics.