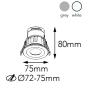

#### Product description

FLAM Die casting body, surface wrinkle treatment, effectively increasing the cooling area, good heat dissipation, let light remained in critical temperature to achieve a longer life. Flam series 30 60 90 min Fire Rated approval by SGS BS 476-21.IP65.100%. Three color change and Dim-to-warm available. Interchangeable bezel by twist & lock style, White, black, Chrome, polished chrome, brushed nickle surface treatment for option. Size:Dia85\*1456.5mm, Cut Out:72-75mm8. TUYA Bluetooth and WIFI, Wireless smart control. Special series suitable for Hotels, retail shops, coffe-shops, offices, museums, private clinics.