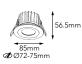

#### Product description

FLAM Die casting body, surface wrinkle treatment, effectively increasing the cooling area, good heat dissipation, let light remained in critical temperature to achieve a longer life. Flam series 30 60 90 min Fire Rated approval by SGS BS 476-21.IP65.100%. Three color change and Dim-to-warm available. Interchangeable bezel by twist & lock style, White, black, Chrome, polished chrome, brushed nickle surface treatment for option. Size:Dia85\*1456.5mm, Cut Out:72-75mm8. TUYA Bluetooth and WIFI, Wireless smart control. Special series suitable for Hotels, retail shops, coffe-shops, offices, museums, private clinics.