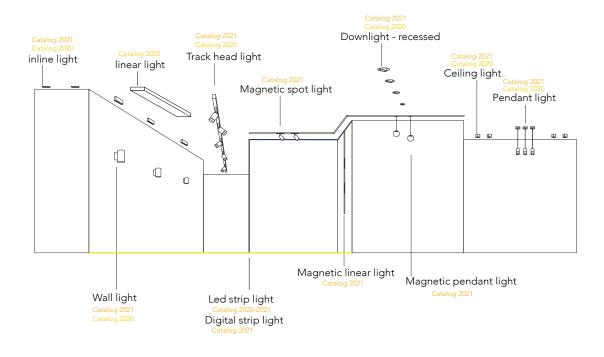

000K

CRI>80 led citizen, bridgelux, cree, Khun

FR8550.06 - Input voltage AC220-240V Multivoltage ~600lm 3000K-4000K-5000K CRI>80 led citizen, bridgelux, cree, Khun

FR9050.06 IP65 & Fire rated IP65 RoHS C€



























FR9050.06 - Input voltage AC220-240V Multivoltage ~650lm 3000K-4000K-5000K CRI>80 led 2835SMD

FR9050.08 - Input voltage AC220-240V Multivoltage ~850lm 3000K-4000K-5000K CRI>80 led 2835SMD

FR10053.10 - Input voltage AC220-240V Multivoltage 10W ~900lm 3000K-4000K-5000K CRI>80

led citizen, bridgelux, cree, Khun

#### TUYA Bluetooth and WIFI, Wireless smart control

tuuດ

Optional features

CCT Range 5000K 6000K





Fire rated spotlight

www.valentíae.com



Thank you for your attention any enquiry feel free to contact us.



## nelux architectural lighting



Nelux architectural lighting 18, Harbour road, central plaza, 32/F, Office 3208, Wanchai , Hong Kong (SAR) , China Tel +852 28600042 Fax +852 28600046 Mobile +852 5439 0724 Whatsapp +852 5342 5197





NELUX HK INTERNATIONAL,LTD aporta al mundo del diseño de iluminación nuevos productos e ideas que puedan dar a los arquitectos, decoradores, interioristas, lighting designers, etc un amplio abanico de posibilidades para sus proyectos.

Nelux producing your dreams

NELUX HK INTERNATIONAL, LTD brings new products and ideas to the world of lighting design giving to architects, decorators, interior designers, lighting designers, etc. a wide range of possibilities to your projects projects.

Nelux producing your dreams

sales@nelux.com.hk salesnelux@gmail.com sales01@nelux.com.hk

**skype** nel