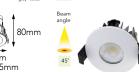

#### Product description

FLAM Die casting body, surface wrinkle treatment, effectively increasing the cooling area, good heat dissipation, let light remained in critical temperature to achieve a longer life. Flam series 30 60 90 min Fire Rated approval by SGS BS 476-21.IP65.100%. Three color change and Dim-to-warm available. Interchangeable bezel by twist & lock style, White, black, Chrome, polished chrome, brushed nickle surface treatment for option. Size:Dia85\*1456.5mm, Cut Out:72-75mm8. TUYA Bluetooth and WIFI, Wireless smart control. Special series suitable for Hotels, retail shops, coffe-shops, offices, museums, private clinics.

#### TUYA Bluetooth and WIFI, Wireless smart control

tuuດ

Optional features

CCT Range 5000K 6000K

Fire rated spotlight

www.valentíae.com

Thank you for your attention any enquiry feel free to contact us.