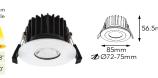

#### Product description

FLAM Die casting body, surface wrinkle treatment, effectively increasing the cooling area, good heat dissipation, let light remained in critical temperature to achieve a longer life. Flam series 30 60 90 min Fire Rated approval by SGS BS 476-21.IP65.100%. Three color change and Dim-to-warm available. Interchangeable bezel by twist & lock style, White, black, Chrome, polished chrome, brushed nickle surface treatment for option. Size:Dia85\*1456.5mm, Cut Out:72-75mm8. TUYA Bluetooth and WIFI, Wireless smart control. Special series suitable for Hotels, retail shops, coffe-shops, offices, museums, private clinics.