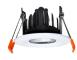

#### Product description

FLAM Die casting body, surface wrinkle treatment, effectively increasing the cooling area, good heat dissipation, let light remained in critical temperature to achieve a longer life. Flam series 30 60 90 min Fire Rated approval by SGS BS 476-21.IP65.100%. Three color change and Dim-to-warm available. Interchangeable bezel by twist & lock style, White, black, Chrome, polished chrome, brushed nickle surface treatment for option. Size:Dia85\*1456.5mm, Cut Out:72-75mm8. TUYA Bluetooth and WIFI, Wireless smart control. Special series suitable for Hotels, retail shops, coffe-shops, offices, museums, private clinics.