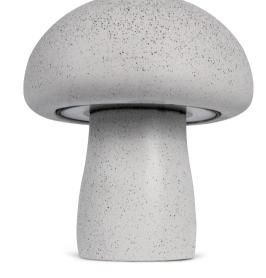

## LED garden light

Shielded light distribution

Protection class IP 65 Terrazzo and safety glass 3 years' availability guarantee

LED color temperature: 2700K, 3000K, 4000K

220-240 V IP65

NO963

There is one thing for sure: Champi is precisely the shining point of what's been missing in our landscaping. About Champi, you will love its mushroom new concepts design, matte gypsum finished and pleasant anti-glare. The mushroom design and anti-glare light performance, make your garden warmer and more vitality.