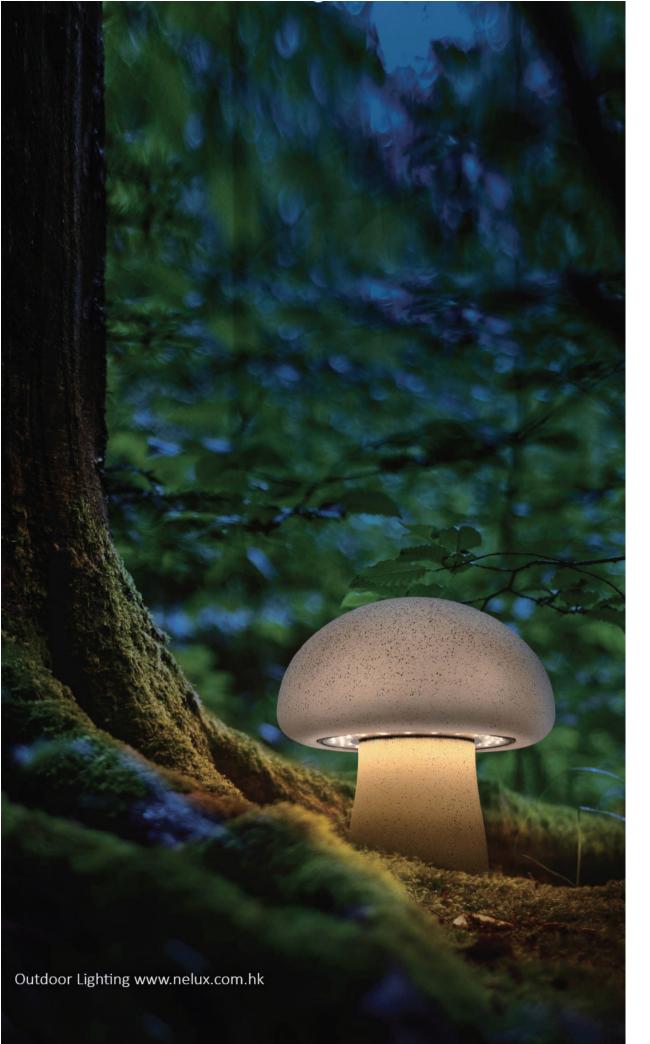

## LED garden light

Shielded light distribution

Protection class IP 65 Terrazzo and safety glass 3 years' availability guarantee

LED color temperature: 2700K, 3000K, 4000K

220-240 V IP65

NO963

There is one thing for sure: Champi is precisely the shining point of what's been missing in our landscaping. About Champi, you will love its mushroom new concepts design, matte gypsum finished and pleasant anti-glare. The mushroom design and anti-glare light performance, make your garden warmer and more vitality.